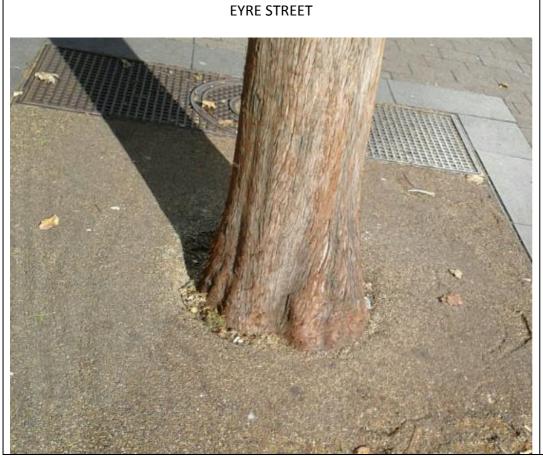

Semi mature

Outside Multi story car park Pit 1800mm x 1800mm

Red box denotes location of successful installation of a flexible paving treatment.

14 X pits where flexible paving has been used

1: Gleditsia triacanthos (Honey locust) Young Pit 600mm x 600mm