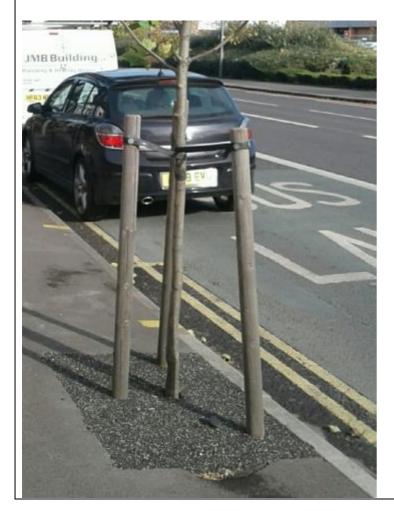

Red box denotes location of successful installation of flexible paving treatment.

7 X pits where flexible paving has been used

1: *Prunus' Umineko'* (flowering Cherry) Young Pit 1200mm x 800mm

2: Prunus 'Sunset Boulevard' (flowering Cherry) Young Pit 1200mm x 800mm

3: *Prunus 'hillieri spire'* (flowering Cherry) Young Pit 1200mm x 800mm

4: Sorbus accuparia 'Cardinal' (Rowan) Young Pit 1200mm x 800mm

5: *Prunus 'Sunset Boulevard'* (flowering Cherry) Young Pit 1200mm x 800mm

6: Sorbus accuparia (Rowan) Young Pit 1200mm x 800mm

7: 2: *Prunus 'Sunset Boulevard'* (flowering Cherry) Young Pit 1200mm x 800mm

Red box denotes location of successful installation of flexible paving treatment.