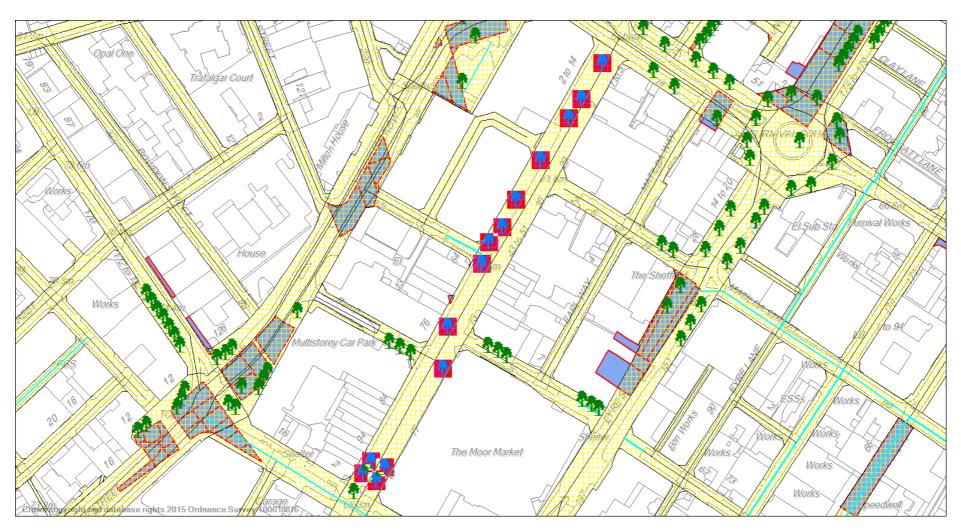

Locations where a flexible paving treatment has been used.

A total of 29 pits where flexible paving treatments have been identified.

1 x Pit including flexible paving

1: Metasequoia glyptosrobodies (Dawn Redwood)

Semi mature

Outside Multi story car park Pit 1800mm x 1800mm

Red box denotes location of successful installation of a flexible paving treatment.

14 X pits where flexible paving has been used

1: Gleditsia triacanthos (Honey locust) Young Pit 600mm x 600mm

2: *Liquidamber styraciflua* (sweetgum) Young Pit *600mm x 600mm* 

3: *Liquidamber styraciflua* (sweetgum) Young Pit *600mm x 600mm* 

4: Gleditsia triacanthos (Honey locust) Young Pit 600mm x 600mm

5: *Liquidamber styraciflua* (sweetgum) Young Pit *600mm x 600mm* 

6: Gleditsia triacanthos (Honey locust) Young Pit 600mm x 600mm

7: *Liquidamber styraciflua* (sweetgum) Young Pit *600mm x 600mm* 

| 8: Liquidamber styraciflua (sweetgum) Young Pit 600mm x 600mm                |
|------------------------------------------------------------------------------|
| 9: Gleditsia triacanthos (Honey locust) Young Pit 600mm x 600mm              |
| 10: Tilia sp (Lime) Young Pit 600mm x 600mm                                  |
| 11: Liquidamber styraciflua (sweetgum) Young Pit 600mm x 600mm               |
| 12: Liquidamber styraciflua (sweetgum) Young Pit 600mm x 600mm               |
| 13: <i>Liquidamber styraciflua</i> (sweetgum) Young Pit 600mm x 600mm        |
| 14: <i>Liquidamber styraciflua</i> (sweetgum) Young Pit <i>600mm x 600mm</i> |