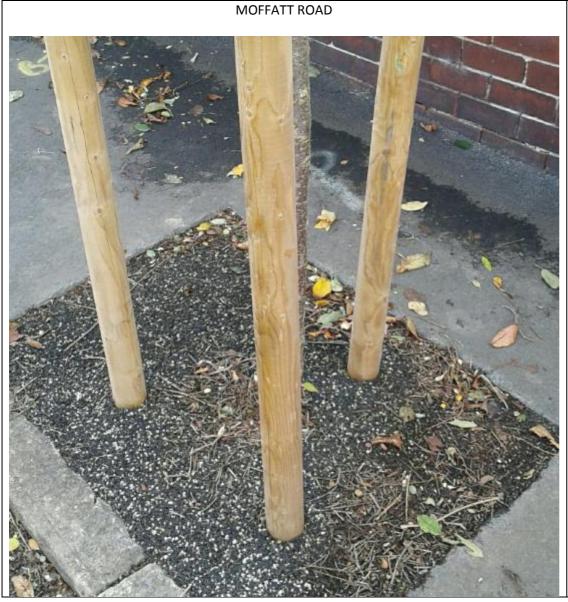

Locations where a flexible paving treatment has been used.

A total of 29 pits where flexible paving treatments have been identified.

1 x Pit including flexible paving

1: Metasequoia glyptosrobodies (Dawn Redwood)