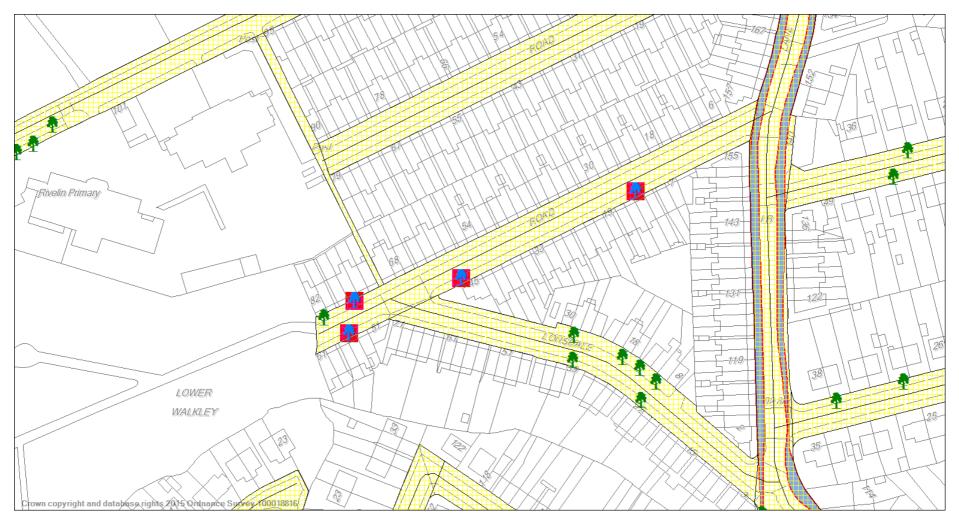

Locations where a flexible paving treatment has been used.

A total of 29 pits where flexible paving treatments have been identified.

1 x Pit including flexible paving

1: Metasequoia glyptosrobodies (Dawn Redwood)

Semi mature

Outside Multi story car park Pit 1800mm x 1800mm

Red box denotes location of successful installation of a flexible paving treatment.

14 X pits where flexible paving has been used

1: Gleditsia triacanthos (Honey locust) Young Pit 600mm x 600mm