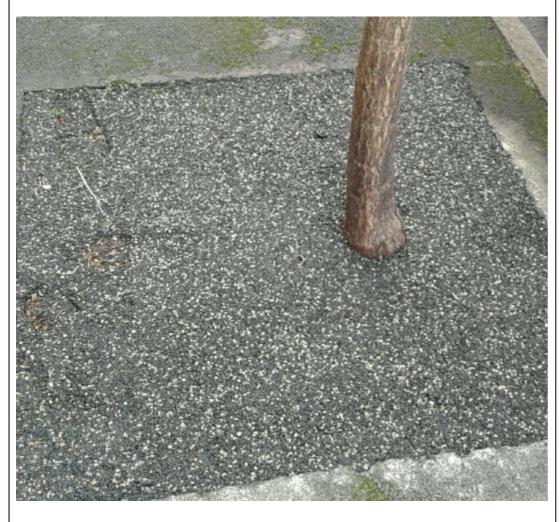

Locations where a flexible paving treatment has been used.

A total of 29 pits where flexible paving treatments have been identified.

1 x Pit including flexible paving

1: Metasequoia glyptosrobodies (Dawn Redwood)