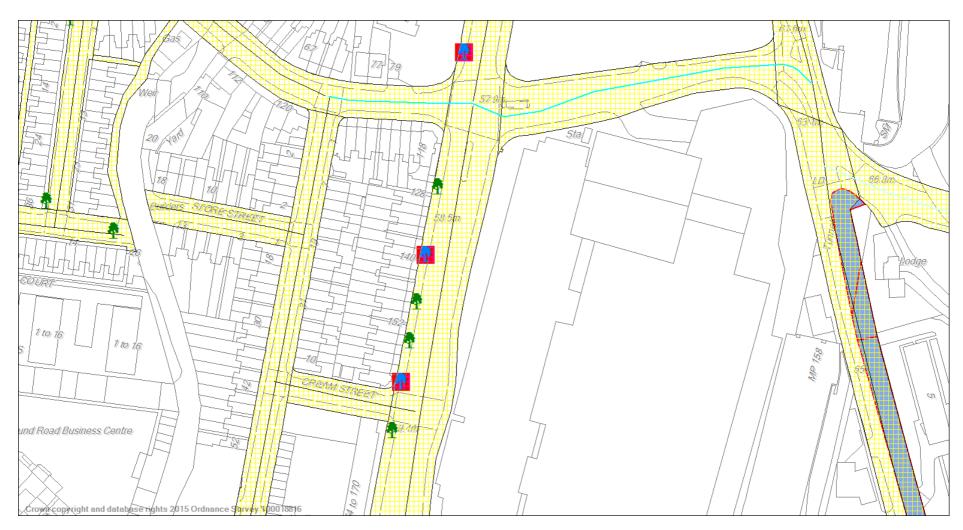

## QUEENS ROAD

3 X pits where flexible paving has been used

1: *Tilia Americana 'redmond'* (American lime) Young

Pit 1200mm x 800mm

2: Plantanua x hispanica (London plane)

Young

Pit 1200mm x 800mm

3: Plantanua x hispanica (London plane)

Young

Pit 1200mm x 800mm

Red box denotes location of successful installation of flexible paving treatment.