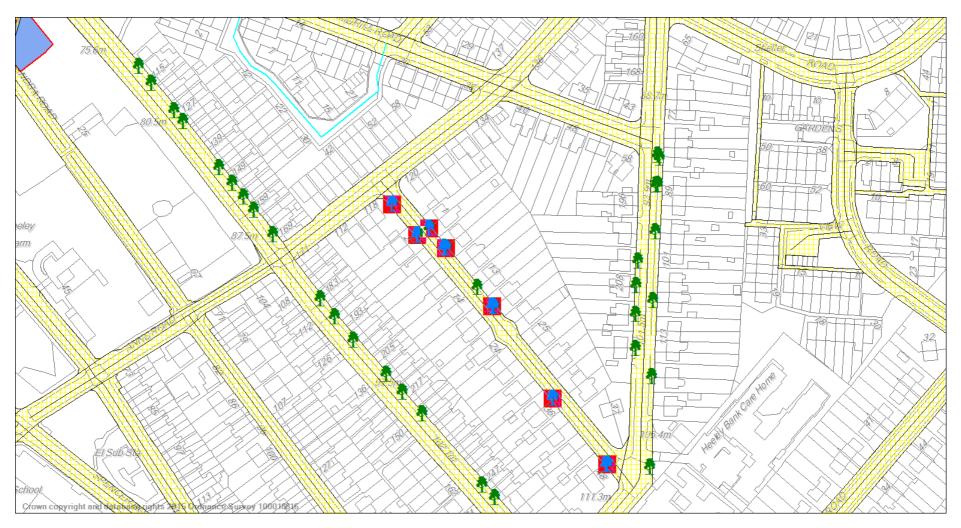

Red box denotes location of successful installation of flexible paving treatment.

7 X pits where flexible paving has been used

1: *Prunus' Umineko'* (flowering Cherry) Young Pit 1200mm x 800mm

2: Prunus 'Sunset Boulevard' (flowering Cherry) Young Pit 1200mm x 800mm

3: *Prunus 'hillieri spire'* (flowering Cherry) Young Pit 1200mm x 800mm

4: Sorbus accuparia 'Cardinal' (Rowan) Young Pit 1200mm x 800mm

5: *Prunus 'Sunset Boulevard'* (flowering Cherry) Young Pit 1200mm x 800mm

6: Sorbus accuparia (Rowan) Young Pit 1200mm x 800mm

7: 2: *Prunus 'Sunset Boulevard'* (flowering Cherry) Young Pit 1200mm x 800mm

Red box denotes location of successful installation of flexible paving treatment.