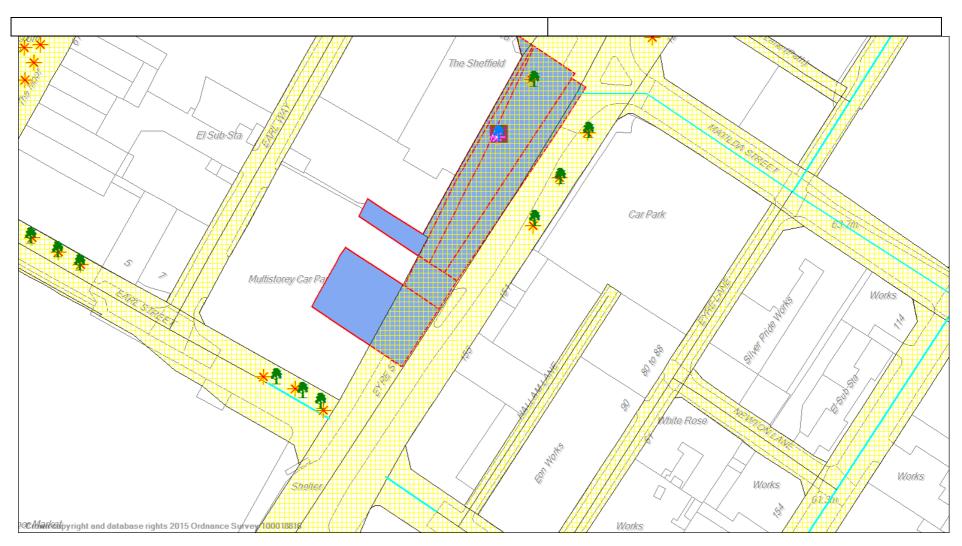

Semi mature

Outside Multi story car park Pit 1800mm x 1800mm

Red box denotes location of successful installation of a flexible paving treatment.

14 X pits where flexible paving has been used

1: Gleditsia triacanthos (Honey locust) Young Pit 600mm x 600mm